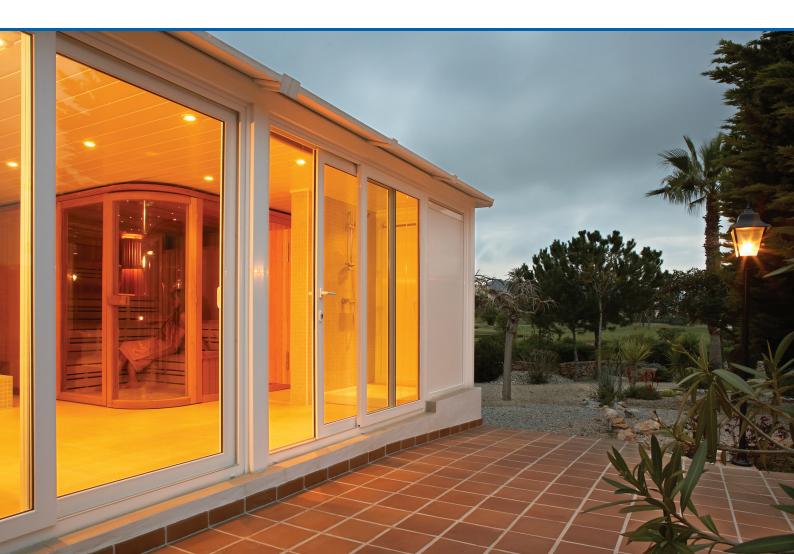

# "Double Glazed Window Systems."

- ✓ 6 Star Energy Rating
  ✓ Complies with New Bushfire Regulations - Up to BAL 29
   ✓ Made in Australia to Australian Standards AS2047
   ✓ Multi-Locking Security System
   ✓ Residential & Commercial Projects
- ✓ Over 20 years of Fabricating Experience
- European Profiles & German Hardware
- ✓ Fully Recyclable
- ✓ Maintenance Free

# Just a quick brief from PVC Windows Australia Pty Ltd:

Our products are rated the highest in terms of thermal (U value - 1.6) having a five chamber profile system and acoustic ratings (reductions up to 48db -\*Achieved by using different glazing options). Our standard glazing is 4/16/4 which can be used for residential, commercial and some industrial (office areas/ glass facades) projects which are maintenance free, corrosion resistant, complies to Bushfire attack level (BAL 29), multi sealed profiles and multi locking points on all hardware (Made in Germany).

## Maximum Water Tightness

Deceuninck windows and doors systems have been successfully used in swimming pools, marine and ocean environments without detriment to the surface finish or performance. One of the main assets of Deceuninck window and door systems is their resistance to driving rain and their joint tightness.

## Maximum Wind Resistance

Due to their excellent material properties, Deceuninck window and door systems are ideal for being installed in buildings close to the sea where they are permanently exposed to strong wind, heavy rain and salty air. Four Seasons Deceuninck Tilt & Turn, Casement & Awning windows are a modern engineering marvel. Proof that even the most technical aspects of design can yield beautiful results.