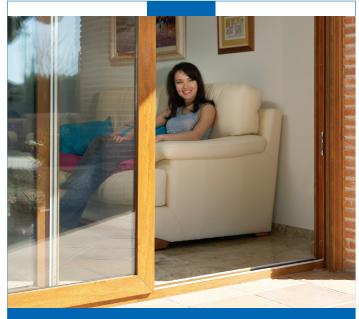

# Deceuninck Sliding System

Bring the outside in and create a wider opening with Deceuninck sliding door.