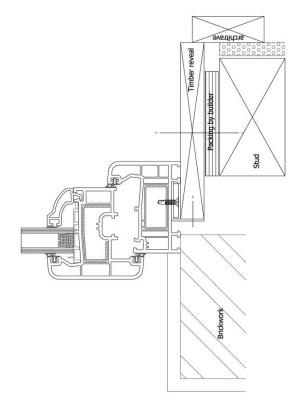

Our windows/doors can be used in single brick, double brick, concrete panels, any type of external wall cladding systems including foam render and hay bale.

Our range of colours are White, Aluminium Grey, Anodised Silver, Ash Black, Nut Tree, Golden Oak and Primrose.