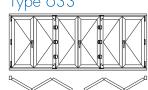

tom or top rail concertina mechanism, the versatility of the Deceuninck bi-fold door means that you can use it to create a glass wall up to an impressive 6 meters wide. As you'd expect.



| Size Range              |                                               |  |  |
|-------------------------|-----------------------------------------------|--|--|
| Sash width (mm)         | Max. 900 mm                                   |  |  |
| Sash width (mm)         | Max. 2200 mm                                  |  |  |
| Overal frame width (mm) | Determined by sash width<br>and selected type |  |  |



Nut Tree



# Type 321









#### Type 651



- 5 Folding Sashes
- 1 Main Opening Sash

# Туре 330



3 Folding Sashes 0 Main Opening Sash



5 Folding Sashes 0 Main Öpening Sash

#### Type 633



3+3 Folding Sashes 0 Main Opening Sash

#### Type 431



3 Folding Sashes 1 Main Opening Sash

#### Type 532



3+2 Folding Sashes 0 Main Opening Sash



# zendow







zendow

Block Wall Construction OUTWARD OPENING AWNING OR CASEMENT WINDOW







# WINDOWS AUSTRALIA double glazing specialists

# PVC Windows Australia Pty Ltd

17-23 Bancell St, Campbellfield VIC 3061, Australia

Ph: +61(3) 9357 8818 Fax: +61(3) 9357 8819

www.pvcwindows.com.au

Bush Fire Compliant - BAL 29



Craigieburn



#### Moonee Ponds

Patterson Lakes



Wharf Apartments-Narooma NSW



Korumburra







Plenty

#### www.pvcwindows.com.au