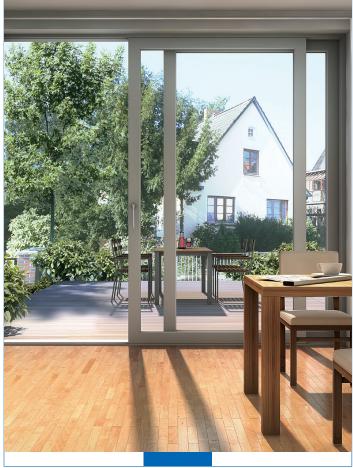

# Unlimited opening width

Light, air and freedom of movement as you wish. Deceuninck sliding - slide elements open rooms in a most elegant and efficient manner.

All elements can be pushed aside very easily, creating sufficient space to exit.

- Opening width up to 6 meters
- Up to 6 movable elements can be arranged in any desired combination
- Ball bearing roller gives smooth running

# Deceuninck Sliding System

Bring the outside in and create a wider opening with Deceuninck sliding door.