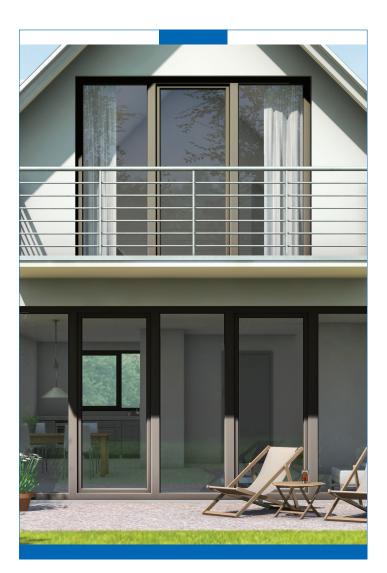

# "Double Glazed Window Systems."

- ✓ 6 Star Energy Rating
  ✓ Complies with New Bushfire Regulations - Up to BAL 29
   ✓ Made in Australia to Australian Standards AS2047
   ✓ Multi-Locking Security System
   ✓ Residential & Commercial Projects
- ✓ Over 20 years of Fabricating Experience
- European Profiles & German Hardware
- ✓ Fully Recyclable
- ✓ Maintenance Free

# Just a quick brief from PVC Windows Australia Pty Ltd:

Our products are rated the highest in terms of thermal (U value - 1.6) having a five chamber profile system and acoustic ratings (reductions up to 48db -\*Achieved by using different glazing options). Our standard glazing is 4/16/4 which can be used for residential, commercial and some industrial (office areas/ glass facades) projects which are maintenance free, corrosion resistant, complies to Bushfire attack level (BAL 29), multi sealed profiles and multi locking points on all hardware (Made in Germany).

Replacing old timber windows from houses to apartments/ flats, new construction (especially for waterfront homes), schools, hospitals and nursing homes. Our product is an anti bacterial product hence all nursing homes in Europe, UK, and USA prefer to use our profiles for these applications.

Our windows/doors can be used in single brick, double brick, concrete panels, any type of external wall cladding systems including foam render and hay bale.

Our range of colours are White, Aluminium Grey, Anodised Silver, Ash Black, Nut Tree, Golden Oak and Primrose.

We can do all openings (awning, out casement, in casement, tilt and turn, sliding, tilt and sliding, bi folding and stacking) except sashless (double hung) however we can make it look aesthetically like a double hung window.

We custom make all windows and doors hence we don't have standard sizes. Our products are suitable for single glazing, double glazing and triple glazing if required.

We can cater for all budgets, sizes and required energy / acoustic ratings.