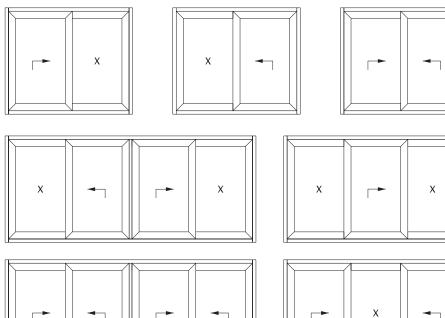

# Type 321

#### Type 651

- 5 Folding Sashes
- 1 Main Opening Sash

# Туре 330

3 Folding Sashes 0 Main Opening Sash

5 Folding Sashes 0 Main Öpening Sash

#### Type 633

3+3 Folding Sashes 0 Main Opening Sash

#### Type 431

3 Folding Sashes 1 Main Opening Sash

#### Type 532

3+2 Folding Sashes 0 Main Opening Sash