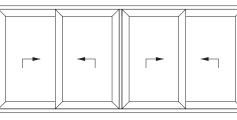

# **Bi-Fold**

These elegant concertina doors add a real "wow" factor to any home or premises, and seamlessly connect your outdoor and indoor spaces. Once folded back, they create a large opening for easy access. Particularly suited for new-build projects, these designer folding doors are becoming increasingly popular as property developers seek to indifferentiate their homes. Homeowners too are increasingly demanding more sophisticated products.

Deceuninck has carefully designed its bi-fold door system to offer smooth, simple functionality, with a bottom or top rail concertina mechanism, the versatility of the Deceuninck bi-fold door means that you can use it to create a glass wall up to an impressive 6 meters wide. As you'd expect.

#### Type 651

- 5 Folding Sashes
- 1 Main Opening Sash

# Туре 330

3 Folding Sashes 0 Main Opening Sash

5 Folding Sashes 0 Main Öpening Sash

#### Type 633

3+3 Folding Sashes 0 Main Opening Sash

#### Type 431

3 Folding Sashes 1 Main Opening Sash

#### Type 532

3+2 Folding Sashes 0 Main Opening Sash