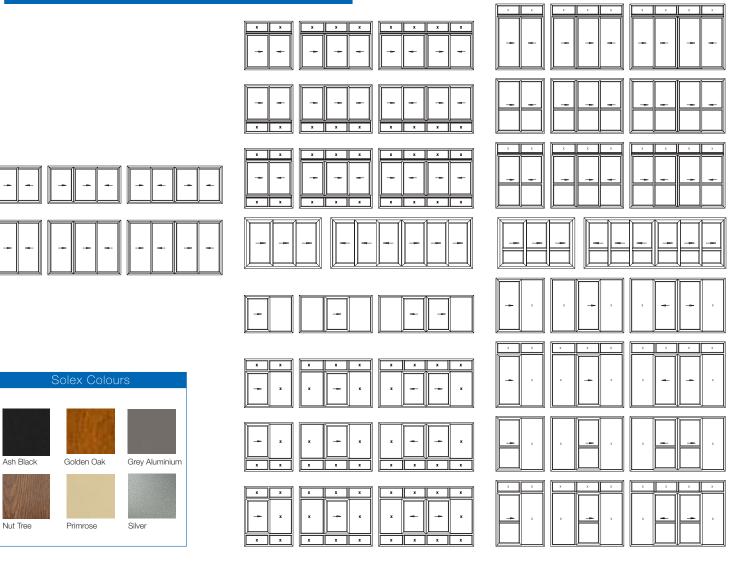

# **Technical Specifications**

You can choose the number, dimension and function of each section in accordance with your place. These systems are available as two, three or four parts or in a combination of fixed and movable parts, in white or other decorative colours.

# Type 321

#### Type 651

- 5 Folding Sashes
- 1 Main Opening Sash

# Туре 330

3 Folding Sashes 0 Main Opening Sash

5 Folding Sashes 0 Main Öpening Sash

#### Type 633

3+3 Folding Sashes 0 Main Opening Sash

#### Type 431

3 Folding Sashes 1 Main Opening Sash

#### Type 532

3+2 Folding Sashes 0 Main Opening Sash