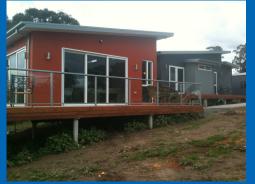

Replacing old timber windows from houses to apartments/ flats, new construction (especially for waterfront homes), schools, hospitals and nursing homes. Our product is an anti bacterial product hence all nursing homes in Europe, UK, and USA prefer to use our profiles for these applications.

Our windows/doors can be used in single brick, double brick, concrete panels, any type of external wall cladding systems including foam render and hay bale.

Our range of colours are White, Aluminium Grey, Anodised Silver, Ash Black, Nut Tree, Golden Oak and Primrose.