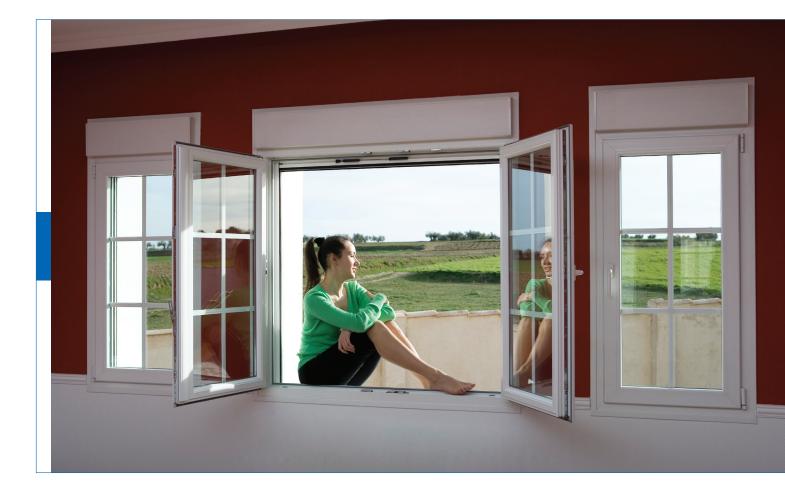

We can do all openings (awning, out casement, in casement, tilt and turn, sliding, tilt and sliding, bi folding and stacking) except sashless (double hung) however we can make it look aesthetically like a double hung window.

# User Friendly, modern and safe

Windows are the face of your house. Regardless of whether they are made of plastic, they brighten up rooms and thus cater to our well being. Needless to say, user friendliness must not be compromised and neither must windows give intruders an opportunity to break in. Innovative hardware technology for modern living

Deceuninck windows give the priority to simplicity, and provides a perfect harmony with both the architecture and the decoration of your house. Its warm and soft lines bear the traces of a classical and modern style. Its rounded lines make you live the perfection not only with its image but also with the sense it provides when you touch it.