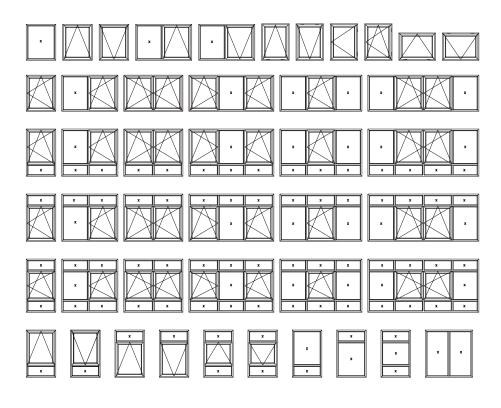

We can do all openings (awning, out casement, in casement, tilt and turn, sliding, tilt and sliding, bi folding and stacking) except sashless (double hung) however we can make it look aesthetically like a double hung window.

We custom make all windows and doors hence we don't have standard sizes. Our products are suitable for single glazing, double glazing and triple glazing if required.

We can cater for all budgets, sizes and required energy / acoustic ratings.