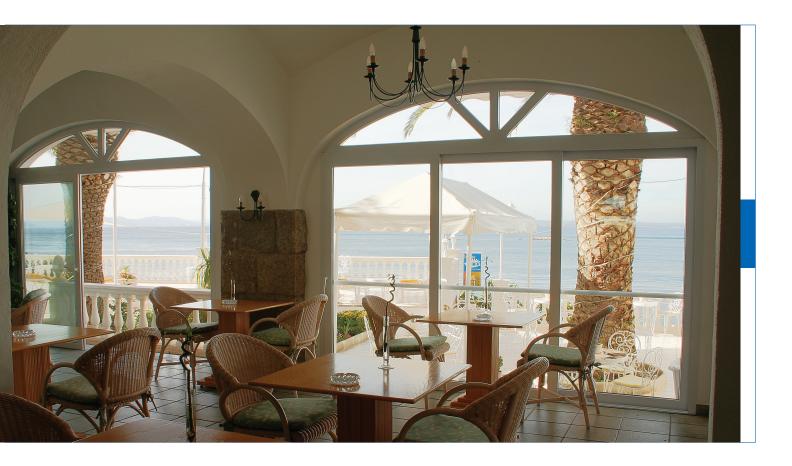

# Unlimited opening width

Light, air and freedom of movement as you wish. Deceuninck sliding - slide elements open rooms in a most elegant and efficient manner.

All elements can be pushed aside very easily, creating sufficient space to exit.

- Opening width up to 6 meters
- Up to 6 movable elements can be arranged in any desired combination
- Ball bearing roller gives smooth running

# Deceuninck Sliding System

Bring the outside in and create a wider opening with Deceuninck sliding door.