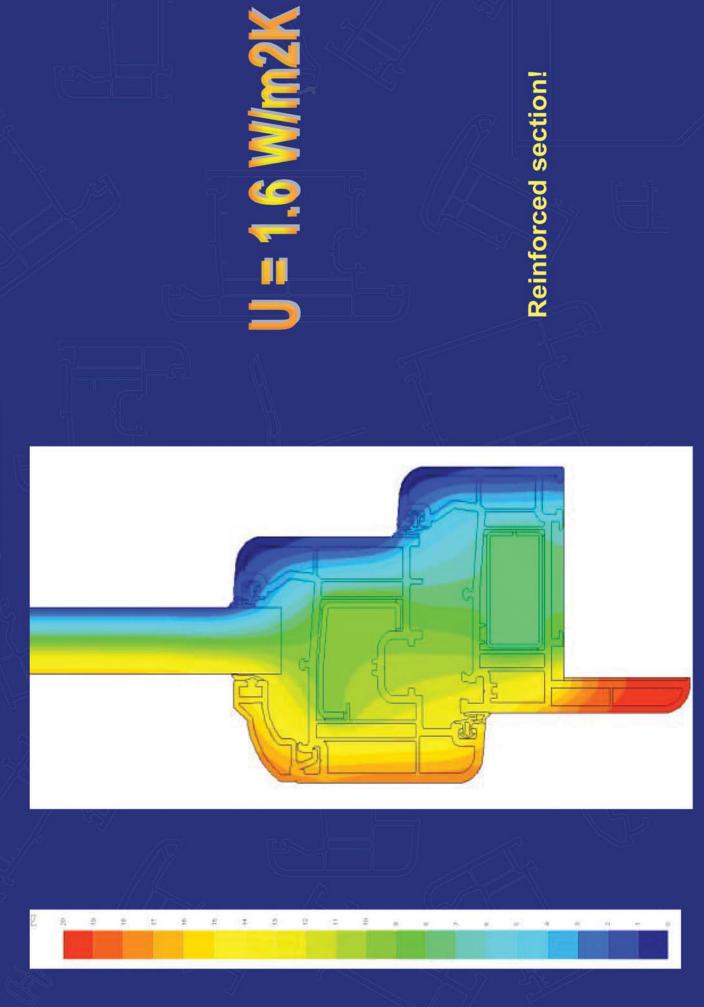

# Just a quick brief from PVC Windows Australia Pty Ltd:

Our products are rated the highest in terms of thermal (U value - 1.6) having a five chamber profile system and acoustic ratings (reductions up to 48db -\*Achieved by using different glazing options). Our standard glazing is 4/16/4 which can be used for residential, commercial and some industrial (office areas/ glass facades) projects which are maintenance free, corrosion resistant, complies to Bushfire attack level (BAL 29), multi sealed profiles and multi locking points on all hardware (Made in Germany).

# Efficient Thermal Insulation

No matter in which climate Deceuninck windows and doors are installed - they contribute to a cosy and comfortable atmosphere in your home. As the design prevents thermal bridging, the thermal insulating performance of the finished window is exceptionally good.