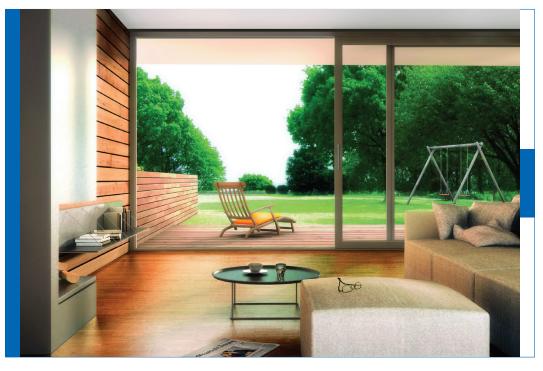

# Complete freedom of movement

Deceuninck Lift & Slide Systems, expand interior spaces and open them to the world outside to make them look rich.

It unites wide doors of a house with its terrace, balcony or garden in an elegant and practical way.

Deceuninck Lift & Slide Systems make your spaces leakproof to protect them against weather elements, and form a transparent wall to provide your house with comfort and spaciousness without compromising on its security.

Providing elegance and saving from space, its technique enables you to move wide doors elements easily.

# Unlimited opening width

Light, air and freedom of movement as you wish. Deceuninck sliding - slide elements open rooms in a most elegant and efficient manner.

All elements can be pushed aside very easily, creating sufficient space to exit.