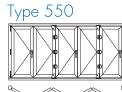

ystem to offer smooth, simple functionality, with a bottom or top rail concertina mechanism, the versatility of the Deceuninck bi-fold door means that you can use it to create a glass wall up to an impressive 6 meters wide. As you'd expect.



| Size Range              |                                               |  |  |
|-------------------------|-----------------------------------------------|--|--|
| Sash width (mm)         | Max. 900 mm                                   |  |  |
| Sash width (mm)         | Max. 2200 mm                                  |  |  |
| Overal frame width (mm) | Determined by sash width<br>and selected type |  |  |



Nut Tree



# Type 321









#### Type 651



- 5 Folding Sashes
- 1 Main Opening Sash

# Туре 330



3 Folding Sashes 0 Main Opening Sash



5 Folding Sashes 0 Main Öpening Sash

#### Type 633



3+3 Folding Sashes 0 Main Opening Sash

#### Type 431



3 Folding Sashes 1 Main Opening Sash

#### Type 532



3+2 Folding Sashes 0 Main Opening Sash



# zendow







zendow

Block Wall Construction OUTWARD OPENING AWNING OR CASEMENT WINDOW







# WINDOWS AUSTRALIA double glazing specialists

# PVC Windows Australia Pty Ltd

17-23 Bancell St, Campbellfield VIC 3061, Australia

Ph: +61(3) 9357 8818 Fax: +61(3) 9357 8819

www.pvcwindows.com.au

Bush Fire Compliant - BAL 29



Craigieburn



#### Moonee Ponds

Patterson Lakes



Wharf Apartments-Narooma NSW



Korumburra







Plenty

#### www.pvcwindows.com.au