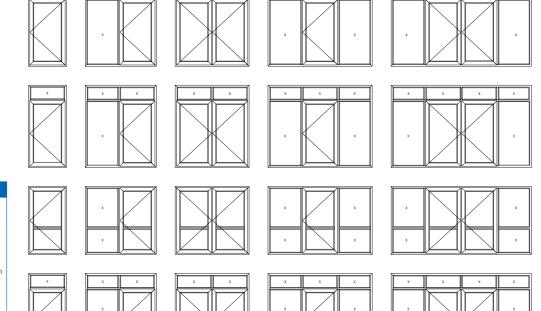

We can do all openings (awning, out casement, in casement, tilt and turn, sliding, tilt and sliding, bi folding and stacking) except sashless (double hung) however we can make it look aesthetically like a double hung window.

We custom make all windows and doors hence we don't have standard sizes. Our products are suitable for single glazing, double glazing and triple glazing if required.

We can cater for all budgets, sizes and required energy / acoustic ratings.

# **Technical Specifications**

You can choose the number, dimension and function of each section in accordance with your place. These systems are available as two, three or four parts or in a combination of fixed and movable parts, in white or other decorative colours.