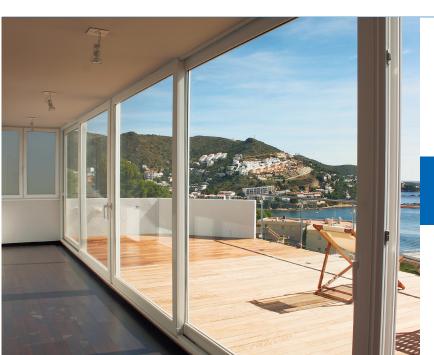

# Complete freedom of movement

Deceuninck Lift & Slide Systems, expand interior spaces and open them to the world outside to make them look rich.

It unites wide doors of a house with its terrace, balcony or garden in an elegant and practical way.

Deceuninck Lift & Slide Systems make your spaces leakproof to protect them against weather elements, and form a transparent wall to provide your house with comfort and spaciousness without compromising on its security.

Providing elegance and saving from space, its technique enables you to move wide doors elements easily.

# **Technical Specifications**

You can choose the number, dimension and function of each section in accordance with your place. These systems are available as two, three or four parts or in a combination of fixed and movable parts, in white or other decorative colours.

Deceuninck Lift & Slide can be applied with several glass thicknesses (maximum glass thickness is 38mm). The system is endurable to hot or cold weather elements, rain and moisture and provides the best solutions for architectural projects for wide openings thanks to its perfect static structures.