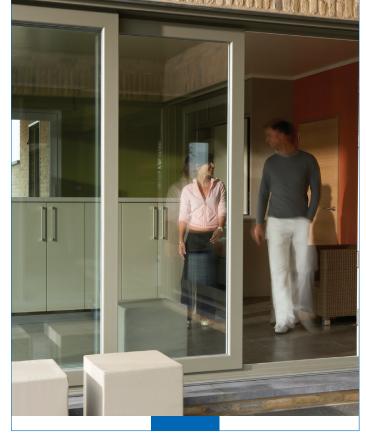

# Complete freedom of movement

Deceuninck Lift & Slide Systems, expand interior spaces and open them to the world outside to make them look rich.

It unites wide doors of a house with its terrace, balcony or garden in an elegant and practical way.

Deceuninck Lift & Slide Systems make your spaces leakproof to protect them against weather elements, and form a transparent wall to provide your house with comfort and spaciousness without compromising on its security.

Providing elegance and saving from space, its technique enables you to move wide doors elements easily.