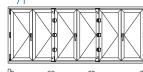

#### Type 633

3+3 Folding Sashes 0 Main Opening Sash

#### Type 532

3+2 Folding Sashes 0 Main Opening Sash