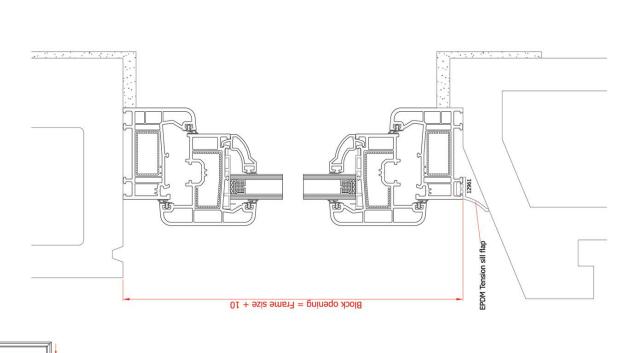

# zendow

zendow

Block Wall Construction OUTWARD OPENING AWNING OR CASEMENT WINDOW