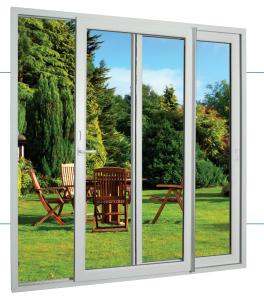

# Unlimited opening width

Light, air and freedom of movement as you wish. Deceuninck sliding - slide elements open rooms in a most elegant and efficient manner.

All elements can be pushed aside very easily, creating sufficient space to exit.

- Opening width up to 6 meters
- Up to 6 movable elements can be arranged in any desired combination
- Ball bearing roller gives smooth running

# Deceuninck Sliding System

Bring the outside in and create a wider opening with Deceuninck sliding door.