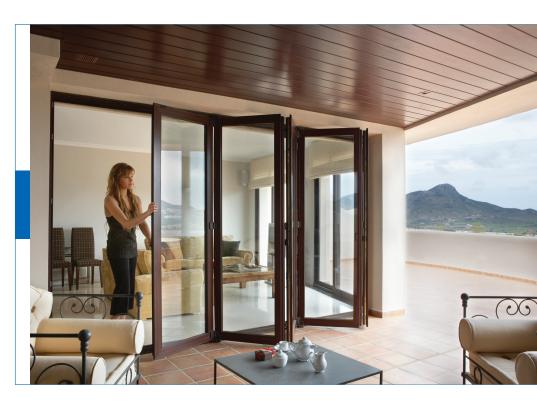

# **Bi-Fold**

These elegant concertina doors add a real "wow" factor to any home or premises, and seamlessly connect your outdoor and indoor spaces. Once folded back, they create a large opening for easy access. Particularly suited for new-build projects, these designer folding doors are becoming increasingly popular as property developers seek to indifferentiate their homes. Homeowners too are increasingly demanding more sophisticated products.

Deceuninck has carefully designed its bi-fold door system to offer smooth, simple functionality, with a bottom or top rail concertina mechanism, the versatility of the Deceuninck bi-fold door means that you can use it to create a glass wall up to an impressive 6 meters wide. As you'd expect.