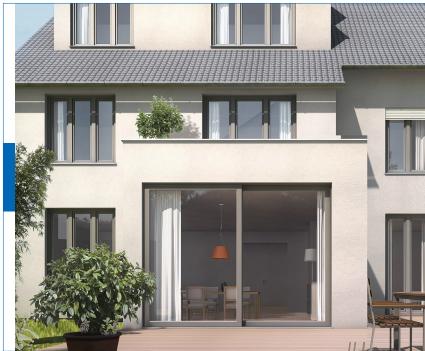

# Complete freedom of movement

Deceuninck Lift & Slide Systems, expand interior spaces and open them to the world outside to make them look rich.

It unites wide doors of a house with its terrace, balcony or garden in an elegant and practical way.

Deceuninck Lift & Slide Systems make your spaces leakproof to protect them against weather elements, and form a transparent wall to provide your house with comfort and spaciousness without compromising on its security.

Providing elegance and saving from space, its technique enables you to move wide doors elements easily.